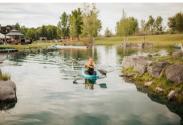

## What's Included:

- Access to the 7,000 sq-ft lodge with great room, family rooms, covered decks, stocked kitchen with double ovens, 2 fridges & freezers, pantry, kitchenette and bar, foosball, ping pong, pool table, laundry room, 7 acres of private land with handcrafted log bridges, fire pit area, BBQ grill, nature paths, & more!
- 1 tent 20ft x 40ft with lighting in summer
- 18 tables 60" round, up to 150 chairs
- 6 banquet tables, 2 cocktail tables
- Stereo system with cordless microphone
- Gazebo along the lake & treehouse gazebo with lighting
- Log shelter with 6 picnic tables
- 1 portable restroom outside in summer
- Outside Hot Tub on deck
- Projector and Screen