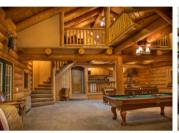

## What's Included:

- Access to the 7,000 sq-ft lodge with great room, family rooms, covered decks, stocked kitchen with double ovens, 2 fridges & freezers, pantry, kitchenette and bar, foosball, ping pong, pool table, laundry room, 7 acres of private land with handcrafted log bridges, fire pit area, BBQ grill, nature paths, & more!
- 1 tent 20ft x 40ft with lighting in summer
- 18 tables 60" round, up to 150 chairs
- 6 banquet tables, 2 cocktail tables
- Stereo system with cordless microphone
- Gazebo along the lake & treehouse gazebo with lighting
- Log shelter with 6 picnic tables
- 1 portable restroom outside in summer
- Outside Hot Tub on deck
- Projector and Screen