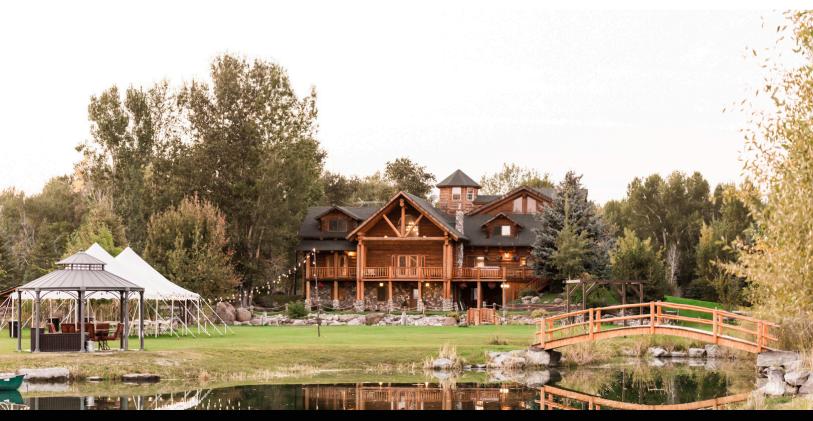

## What's Included:

- Access to the 7,000 sq-ft lodge with great room, family rooms, covered decks, stocked kitchen with double ovens, 2 fridges & freezers, pantry, kitchenette and bar, foosball, ping pong, pool table, laundry room, 7 acres of private land with handcrafted log bridges, fire pit area, BBQ grill, nature paths, & more!
- 1 tent 20ft x 40ft with lighting in summer
- 18 tables 60" round, up to 150 chairs
- 6 banquet tables, 2 cocktail tables
- Stereo system with cordless microphone
- Gazebo along the lake & treehouse gazebo with lighting
- Log shelter with 6 picnic tables
- 1 portable restroom outside in summer
- Outside Hot Tub on deck
- Projector and Screen

## Optional Add On's:

- Propane heaters: \$50 each (up to 3 heaters)
- LaBelle Lake's Dance Floor (12'X20'): \$295 (includes setup)
- 3rd White tent 20ft x 20ft with bistro lighting \$250
- Minimum 2-night stay
- \$425 cleaning fee
- Camping and RV parking available
- Deposit: \$2,500