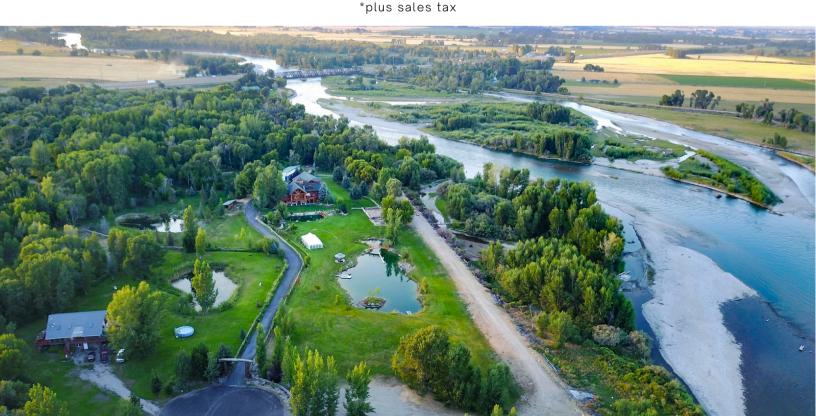

## What's Included:

- Access to the 7,000 sq-ft lodge with great room, family rooms, covered decks, stocked kitchen with double ovens, 2 fridges & freezers, pantry, kitchenette and bar, foosball, ping pong, pool table, laundry room, 7 acres of private land with handcrafted log bridges, fire pit area, BBQ grill, nature paths, & more!
- 1 tent 20ft x 40ft with lighting in summer
- 18 tables 60" round, up to 150 chairs
- 6 banquet tables, 2 cocktail tables
- Stereo system with cordless microphone
- Gazebo along the lake & treehouse gazebo with lighting
- Log shelter with 6 picnic tables
- 1 portable restroom outside in summer
- Outside Hot Tub on deck
- Projector and Screen

## Optional Add On's:

- Propane heaters: \$50 each (up to 3 heaters)
- LaBelle Lake's Dance Floor (12'X20'): \$295 (includes setup)
- 3rd White tent 20ft x 20ft with bistro lighting \$250
- Minimum 2-night stay
- \$425 cleaning fee
- Camping and RV parking available
- Deposit: \$2,500