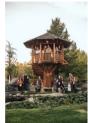

## What's Included:

- Access to the 7,000 sq-ft lodge with great room, family rooms, covered decks, stocked kitchen with double ovens, 2 fridges & freezers, pantry, kitchenette and bar, foosball, ping pong, pool table, laundry room, 7 acres of private land with handcrafted log bridges, fire pit area, BBQ grill, nature paths, & more!
- 1 tent 20ft x 40ft with lighting in summer
- 18 tables 60" round, up to 150 chairs
- 6 banquet tables, 2 cocktail tables
- Stereo system with cordless microphone
- Gazebo along the lake & treehouse gazebo with lighting
- Log shelter with 6 picnic tables
- 1 portable restroom outside in summer
- Outside Hot Tub on deck
- Projector and Screen