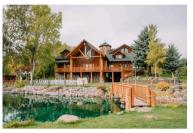

## What's Included:

- Access to the 7,000 sq-ft lodge with great room, family rooms, covered decks, stocked kitchen with double ovens, 2 fridges & freezers, pantry, kitchenette and bar, foosball, ping pong, pool table, laundry room, 7 acres of private land with handcrafted log bridges, fire pit area, BBQ grill, nature paths, & more!
- 1 tent 20ft x 40ft with lighting in summer
- 18 tables 60" round, up to 150 chairs
- 6 banquet tables, 2 cocktail tables
- Stereo system with cordless microphone
- Gazebo along the lake & treehouse gazebo with lighting
- Log shelter with 6 picnic tables
- 1 portable restroom outside in summer
- Outside Hot Tub on deck
- Projector and Screen