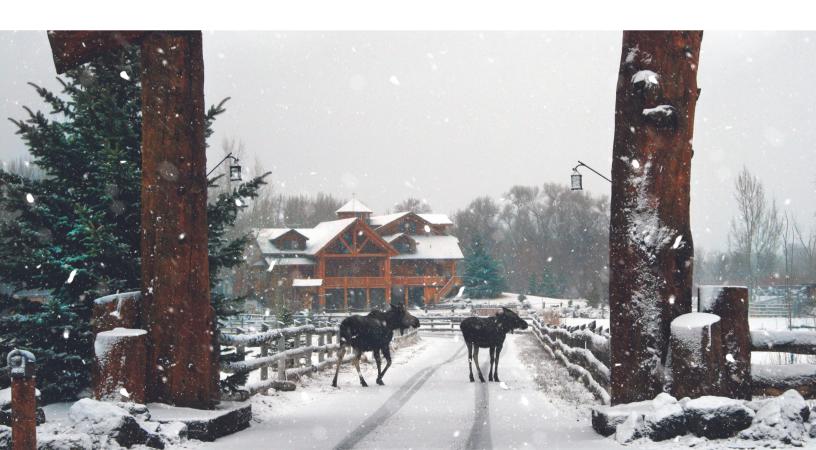

## What's Included:

- All-day access to the entire grounds from 8:00 am 11:00 pm
- Access to the 7,000 sq-ft lodge with bridal suite, groom's area, kitchen, 2 fridges & freezers, great room & more, 7acres of private land with handcrafted log bridges, nature paths, wildlife, multiple ponds & lake along the Snake River
- Set up and take down of items provided by LaBelle Lake
- 10 tables 60" round (each table seats 8 people)
- 80 chairs
- 6 rectangular banguet tables three 6' & three 8'
- Two 33" round cocktail tables
- Stereo system with cordless microphone
- Gazebo along the lake & treehouse gazebo with lighting
- · Choice of white or ivory table cloths
- Consultation with venue representative
- Professional on-site venue representative & parking staff
- Access to resort for wedding & engagement photography
- Wedding ceremony coordination