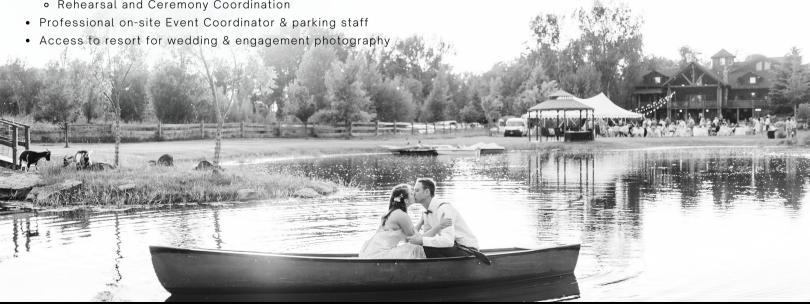

## What's Included:

- All-day access to the entire grounds from 10:00 am 11:00 nm
  - Outdoor access at 10:00 am, Indoor access after 10:30
- Access to the 7,000 sq-ft lodge with bridal suite, groom's area, kitchen, 2 fridges & freezers, great room & more, 7acres of private land with handcrafted log bridges, nature paths, wildlife, multiple ponds & lake along the Snake River
- White tent 20ft X40ft with bistro lighting
- · White tent 20ft X20ft with bistro lighting
- Your choice of handcrafted wedding arch & up to 4 whiskey barrels
- · Set up and take down of items provided by LaBelle Lake
- 18 tables 60" round (each table seats 8 people)
- 150 chairs
- 6 rectangular banguet tables three 6' & three 8'
- Two 33" round cocktail tables
- · Access to canoes, paddleboats, & fish food
- Stereo system with cordless microphone
- Gazebo along the lake & treehouse gazebo with lighting
- Picnic Pavillion with 6 picnic tables
- · Choice of white or ivory tablecloths
- Consultation with Month of Coordinator
  - Rehearsal and Ceremony Coordination