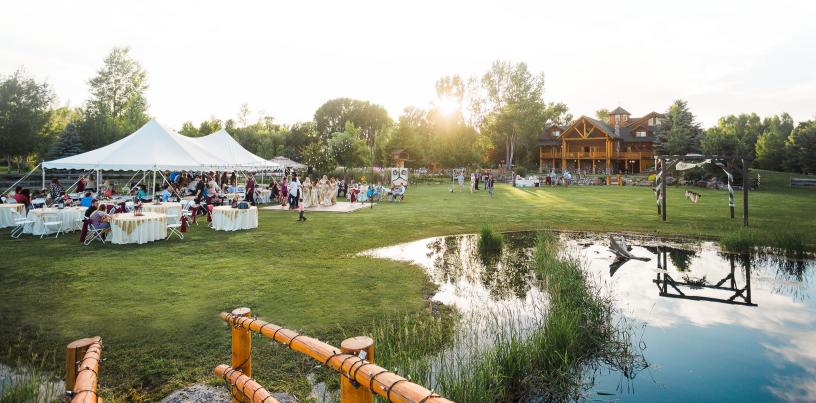

## What's Included:

- All-day access to the entire grounds from 10:00 am 11:00 nm
  - Outdoor access at 10:00 am, Indoor access after 10:30
- Access to the 7,000 sq-ft lodge with bridal suite, groom's area, kitchen, 2 fridges & freezers, great room & more, 7acres of private land with handcrafted log bridges, nature paths, wildlife, multiple ponds & lake along the Snake River
- White tent 20ft X40ft with bistro lighting
- · White tent 20ft X20ft with bistro lighting
- Your choice of handcrafted wedding arch & up to 4 whiskey barrels
- · Set up and take down of items provided by LaBelle Lake
- 18 tables 60" round (each table seats 8 people)
- 150 chairs
- 6 rectangular banguet tables three 6' & three 8'
- Two 33" round cocktail tables
- · Access to canoes, paddleboats, & fish food
- Stereo system with cordless microphone
- Gazebo along the lake & treehouse gazebo with lighting
- Picnic Pavillion with 6 picnic tables
- · Choice of white or ivory tablecloths
- Consultation with Month of Coordinator
  - Rehearsal and Ceremony Coordination