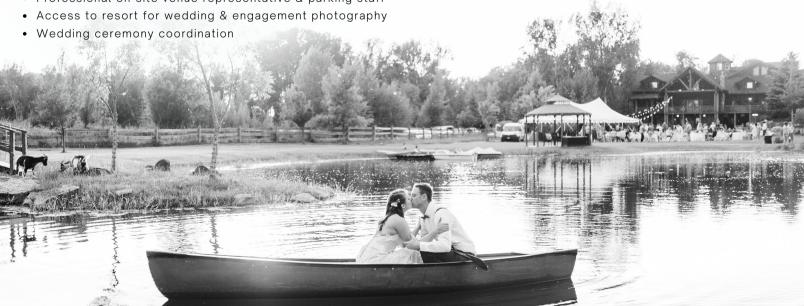

## What's Included:

- All-day access to the entire grounds from 8:00 am 11:00 pm
  - Outdoor access 8:00 am, Indoor access after 10:00 am
- Access to the 7,000 sq-ft lodge with bridal suite, groom's area, kitchen, 2 fridges & freezers, great room & more,
   7acres of private land with handcrafted log bridges,
   nature paths, wildlife, multiple ponds & lake along the
   Snake River
- White tent 20ft X40ft with bistro lighting
- White tent 20ft X20ft with bistro lighting
- Your choice of handcrafted wedding arch & up to 4 whiskey barrels
- Set up and take down of items provided by LaBelle Lake
- 18 tables 60" round (each table seats 8 people)
- 150 chairs
- 6 rectangular banquet tables three 6' & three 8'
- Two 33" round cocktail tables
- Access to canoes, paddleboats, & fish food
- Stereo system with cordless microphone
- Gazebo along the lake & treehouse gazebo with lighting
- Picnic Pavillion with 6 picnic tables
- Choice of white or ivory table cloths
- · Consultation with venue representative
- Professional on-site venue representative & parking staff