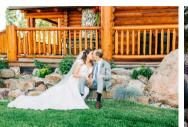

## What's Included:

- All-day access to the entire grounds from 8:00 am 11:00 pm
  - Outdoor access 8:00 am, Indoor access after 10:00 am
- Access to the 7,000 sq-ft lodge with bridal suite, groom's area, kitchen, 2 fridges & freezers, great room & more,
   7acres of private land with handcrafted log bridges,
   nature paths, wildlife, multiple ponds & lake along the
   Snake River
- White tent 20ft X40ft with bistro lighting
- White tent 20ft X20ft with bistro lighting
- Your choice of handcrafted wedding arch & up to 4 whiskey barrels
- Set up and take down of items provided by LaBelle Lake
- 18 tables 60" round (each table seats 8 people)
- 150 chairs
- 6 rectangular banquet tables three 6' & three 8'
- Two 33" round cocktail tables
- Access to canoes, paddleboats, & fish food
- Stereo system with cordless microphone
- Gazebo along the lake & treehouse gazebo with lighting
- Picnic Pavillion with 6 picnic tables
- Choice of white or ivory table cloths
- · Consultation with venue representative
- Professional on-site venue representative & parking staff