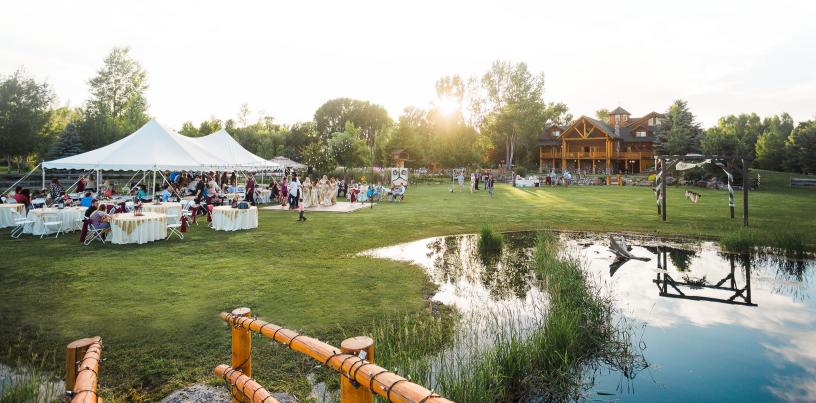

## What's Included:

- All-day access to the entire grounds from 8:00 am 11:00 pm
  - Outdoor access 8:00 am, Indoor access after 10:00 am
- Access to the 7,000 sq-ft lodge with bridal suite, groom's area, kitchen, 2 fridges & freezers, great room & more,
   7acres of private land with handcrafted log bridges,
   nature paths, wildlife, multiple ponds & lake along the
   Snake River
- White tent 20ft X40ft with bistro lighting
- White tent 20ft X20ft with bistro lighting
- Your choice of handcrafted wedding arch & up to 4 whiskey barrels
- Set up and take down of items provided by LaBelle Lake
- 18 tables 60" round (each table seats 8 people)
- 150 chairs
- 6 rectangular banquet tables three 6' & three 8'
- Two 33" round cocktail tables
- Access to canoes, paddleboats, & fish food
- Stereo system with cordless microphone
- Gazebo along the lake & treehouse gazebo with lighting
- Picnic Pavillion with 6 picnic tables
- Choice of white or ivory table cloths
- · Consultation with venue representative
- Professional on-site venue representative & parking staff