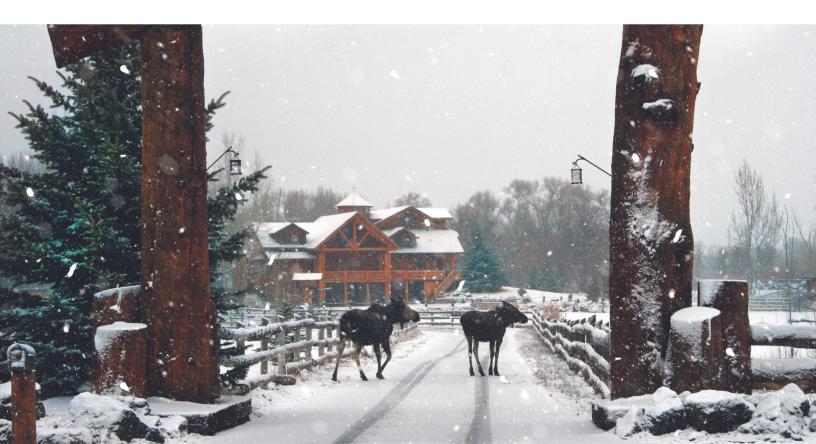

## Wedding Pricing Guide

November - April Pricing

Weekend Day (Friday - Sunday): \$4,995 + sales tax Week Day (Monday - Thursday): \$3,995 + sales tax

Wedding & Large Events

What's Included:

- All-day access to the entire grounds from 8:00 am 11:00 pm
- Access to the 7,000 sq-ft lodge with bridal suite, groom's area, kitchen, 2 fridges & freezers, great room & more, 7acres of private land with handcrafted log bridges, nature paths, wildlife, multiple ponds & lake along the Snake River
- Set up and take down of items provided by LaBelle Lake
- 10 tables 60" round (each table seats 8 people)
- 80 chairs
- 6 rectangular banquet tables three 6' & three 8'
- Two 33" round cocktail tables
- Stereo system with cordless microphone
- Gazebo along the lake & treehouse gazebo with lighting
- Choice of white or ivory table cloths
- Consultation with Month of Coordinator
  Rehearsal and Ceremony Coordination
- Professional on-site Event Coordinator & parking staff
- Access to resort for wedding & engagement photography